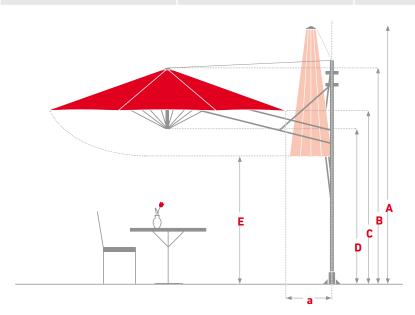

## Jumbrella outSide

| All measurements are approximate                                      | Ø 3.0 m   8 Spokes | Ø 3.5 m   8 Spokes | Ø 4.0 m   8 Spokes |
|-----------------------------------------------------------------------|--------------------|--------------------|--------------------|
| Area in m²                                                            | 7                  | 9,6                | 12                 |
| Parasol weight Without installation component & packaging, in kg      | 120                | 120                | 120                |
| Transport weight incl. pack, in kg                                    | 240                | 240                | 240                |
| A Height closed* in cm                                                | 419                | 419                | 419                |
| B Height opened* in cm                                                | 312                | 312                | 312                |
| C Passage height* in cm                                               | 240                | 240                | 240                |
| D Passage height   center* in cm                                      | 205                | 205                | 205                |
| <b>E</b> Ground clearance* in cm                                      | 248                | 218                | 200                |
| F Inside circle dia. in cm                                            | 277                | 323                | 370                |
| a Distance center of column** to membrane edge in cm                  | 123                | 96                 | 72                 |
| Max. permitted wind velocities fully opened parasol, km/h   Permanent | 50                 | 50                 | 50                 |

| All measurements are approximate                                      | 3.0 × 3.0 m   8 Spokes | 3.5 × 3.5 m   8 Spokes | 4.0 × 4.0 m   8 Spokes |
|-----------------------------------------------------------------------|------------------------|------------------------|------------------------|
| Area in m²                                                            | 9                      | 12                     | 16                     |
| Parasol weight Without installation component & packaging, in kg      | 120                    | 120                    | 120                    |
| Transport weight incl. pack, in kg                                    | 240                    | 240                    | 240                    |
| A Height closed* in cm                                                | 419                    | 419                    | 419                    |
| B Height opened* in cm                                                | 312                    | 312                    | 312                    |
| C Passage height* in cm                                               | 240                    | 240                    | 240                    |
| D Passage height   center* in cm                                      | 205                    | 205                    | 205                    |
| E Ground clearance* in cm                                             | 189                    | 148                    | 120                    |
| a Distance center of column** to membrane edge in cm                  | 123                    | 96                     | 72                     |
| Max. permitted wind velocities fully opened parasol, km/h   Permanent | 50                     | 50                     | 50                     |