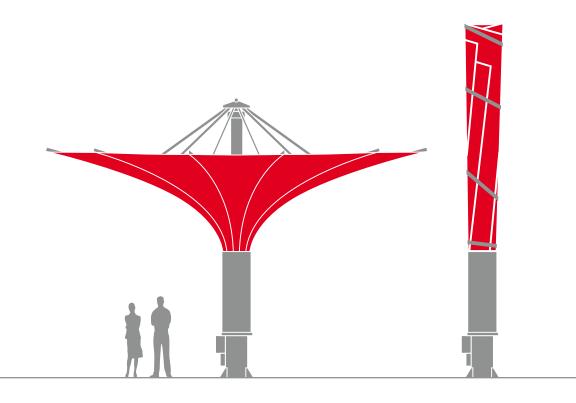

## Largo

| All measurements are approximate | Ø 7,5 m<br>16 Spokes | Ø 8,5 m<br>16 Spokes | Ø 10,5 m<br>16 Spokes | Ø 12,5 m<br>20 Spokes |
|----------------------------------|----------------------|----------------------|-----------------------|-----------------------|
| Area in m <sup>2</sup>           | 42,0                 | 54,0                 | 85,0                  | 119,0                 |
| Parasol weight in kg             | 1,000                | 1,200                | 1,500                 | 1,700                 |
| A Height closed in cm            | 600                  | 690                  | 830                   | 970                   |