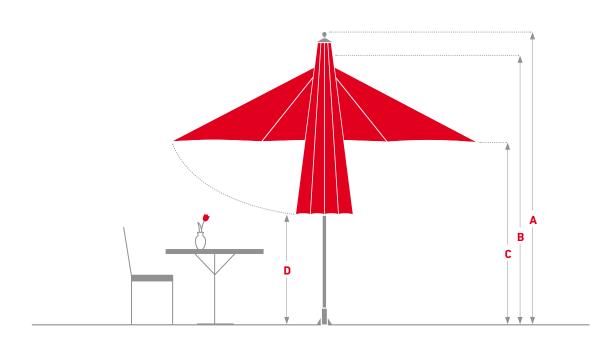

## Jumbrella XL

| All measurements are approximate                                             | Ø 7.0 m<br>12 Spokes | 5.0 × 5.0 m<br>12 Spokes | 5.5 × 5.5 m<br>12 Spokes | 6.0 × 6.0 m<br>12 Spokes | 7.0 × 7.0 m<br>12 Spokes |
|------------------------------------------------------------------------------|----------------------|--------------------------|--------------------------|--------------------------|--------------------------|
| Area in m²                                                                   | 37                   | 25                       | 30,25                    | 36                       | 49                       |
| Parasol weight Without installation component & packaging, in kg             | 190                  | 159                      | 164                      | 177                      | 200                      |
| Transport weight incl. packaging, in kg                                      | 251                  | 216                      | 225                      | 242                      | 265                      |
| A Height closed* in cm                                                       | 513                  | 450                      | 489                      | 526                      | 526                      |
| B Height opened* in cm                                                       | 394                  | 354                      | 379                      | 394                      | 394                      |
| C Passage height* ** in cm                                                   | 250                  | 235                      | 250                      | 250                      | 240                      |
| <b>D</b> Ground clearance* ** in cm                                          | 140                  | 83                       | 85                       | 80                       | 13                       |
| Max. permitted wind velocities fully opened parasol, km/h   Permanent/Mobile | 90/59                | 110/72                   | 100/65                   | 90/59                    | 60/-                     |

| All measurements are approximate                                             | 6.0 × 5.14 m<br>12 Spokes | 7.0 × 5.0 m<br>12 Spokes | 7.0 × 6.0 m<br>12 Spokes |
|------------------------------------------------------------------------------|---------------------------|--------------------------|--------------------------|
| Area in m²                                                                   | 30,84                     | 35                       | 42                       |
| Parasol weight Without installation component & packaging, in kg             | 161                       | 175                      | 190                      |
| Transport weight incl. packaging, in kg                                      | 226                       | 240                      | 255                      |
| A Height closed* in cm                                                       | 515                       | 520                      | 526                      |
| B Height opened* in cm                                                       | 385                       | 390                      | 395                      |
| C Passage height* in cm                                                      | 250                       | 250                      | 250                      |
| <b>□</b> Ground clearance* in cm                                             | 98                        | 70                       | 45                       |
| Max. permitted wind velocities fully opened parasol, km/h   Permanent/Mobile | 90/59                     | 70/-                     | 70/-                     |